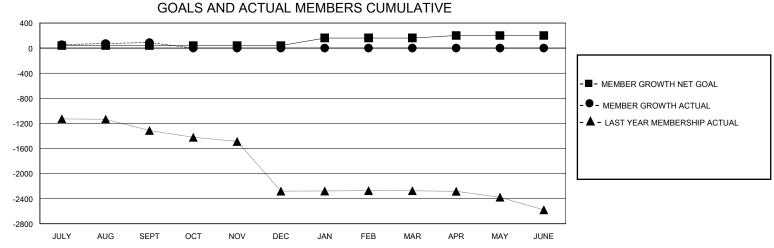

## MONTHLY MEMBERSHIP PROGRESS REPORT

District 324 D

Results as of: 9/30/2024

| GMT:          |               | LOCATION INDIA |               |                       |                        |                         |                                                    |  |  |
|---------------|---------------|----------------|---------------|-----------------------|------------------------|-------------------------|----------------------------------------------------|--|--|
|               | Club          | s              |               | Members               |                        |                         |                                                    |  |  |
|               | RESULTS FOR   | R 2024-2025    |               | RESULTS FOR 2024-2025 |                        |                         |                                                    |  |  |
| QUARTER       | NEW CLUB GOAL | NEW CLUBS      | DROPPED CLUBS | QUARTER MEM           | BER GROWTH NET<br>GOAL | MEMBER GROWTH<br>ACTUAL | DROPPED<br>MEMBERS ACTUAL<br>(including transfers) |  |  |
| JULY/AUG/SEPT | 2             | 4              | 0             | JULY/AUG/SEPT         | 40                     | 140                     | 30                                                 |  |  |
| OCT/NOV/DEC   | 0             | 0              | 0             | OCT/NOV/DEC           | 0                      | 0                       | 0                                                  |  |  |
| JAN/FEB/MAR   | 6             | 0              | 0             | JAN/FEB/MAR           | 120                    | 0                       | 0                                                  |  |  |
| APR/MAY/JUNE  | 2             | 0              | 0             | APR/MAY/JUNE          | 40                     | 0                       | 0                                                  |  |  |
|               | COALC         | AND ACTUA      |               |                       |                        |                         |                                                    |  |  |