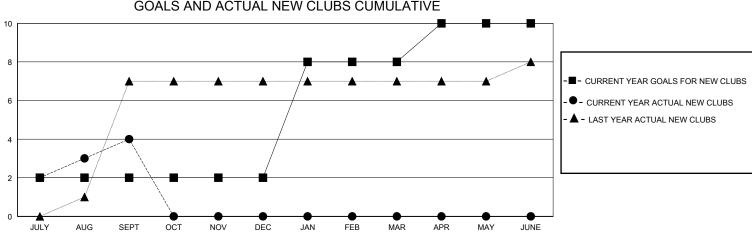

## MONTHLY MEMBERSHIP PROGRESS REPORT

District 324 D

Results as of: 9/30/2024

| GMT:          |               | LOCATION INDIA |               |                       |                        |                         |                                                    |  |  |
|---------------|---------------|----------------|---------------|-----------------------|------------------------|-------------------------|----------------------------------------------------|--|--|
|               | Club          | s              |               | Members               |                        |                         |                                                    |  |  |
|               | RESULTS FOR   | R 2024-2025    |               | RESULTS FOR 2024-2025 |                        |                         |                                                    |  |  |
| QUARTER       | NEW CLUB GOAL | NEW CLUBS      | DROPPED CLUBS | QUARTER MEM           | BER GROWTH NET<br>GOAL | MEMBER GROWTH<br>ACTUAL | DROPPED<br>MEMBERS ACTUAL<br>(including transfers) |  |  |
| JULY/AUG/SEPT | 2             | 4              | 0             | JULY/AUG/SEPT         | 40                     | 140                     | 30                                                 |  |  |
| OCT/NOV/DEC   | 0             | 0              | 0             | OCT/NOV/DEC           | 0                      | 0                       | 0                                                  |  |  |
| JAN/FEB/MAR   | 6             | 0              | 0             | JAN/FEB/MAR           | 120                    | 0                       | 0                                                  |  |  |
| APR/MAY/JUNE  | 2             | 0              | 0             | APR/MAY/JUNE          | 40                     | 0                       | 0                                                  |  |  |
|               | COALC         | AND ACTUA      |               |                       |                        |                         |                                                    |  |  |